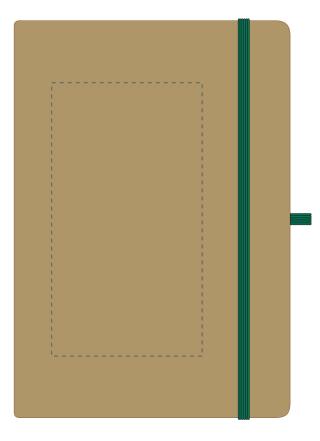

## ARTWORK SCALE 50%

Product Image for visualisation - colours may vary

CENTRED TO PRINT AREA
CENTRED TO NOTEBOOK

- The dashed line is to demonstrate print area and will not appear on your printed item
  - 1. Your order will not go in to print and production time cannot be confirmed, unless artwork has been approved via the online system.
  - 2. Once printed, artwork cannot be amended, mistakes must be rectified at visual stage.
  - 3. Claims for faulty goods will be honoured, only if the goods are returned to us. We will not issue credits/refunds for items that have been distributed. Please ensure that goods are satisfactory before distribution
  - 4. We are not responsible for delays during transit.

| ARTWORK SCALE 100%           |
|------------------------------|
| Max print area: 80mm x 145mm |
|                              |
|                              |
|                              |
| 1 1                          |
| 1<br>1                       |
| 1<br>1                       |
|                              |
|                              |
|                              |
|                              |
|                              |
|                              |
|                              |
| 1<br>1                       |
|                              |
|                              |
|                              |
|                              |
|                              |
|                              |
|                              |
|                              |
| 1<br>1                       |
|                              |
|                              |
|                              |
|                              |
|                              |
|                              |
|                              |
|                              |
| 1<br>1                       |
|                              |
| <u></u>                      |
|                              |
|                              |
|                              |